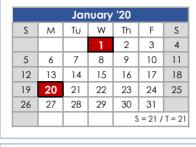

Closed - New Year's Day 20 Closed - MLK Day

| 13-15   | Induction - new teachers |
|---------|--------------------------|
| 19      | Convocation              |
| 20      | Clerical Day             |
| 21 & 22 | In-Service               |
| 26      | First Day of School      |
| 30      | Closed                   |
|         |                          |