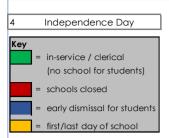

Closed - New Year's Day 20 Closed - MLK Day

| 13-15   | Induction - new teachers |
|---------|--------------------------|
| 19      | Convocation              |
| 20      | Clerical Day             |
| 21 & 22 | In-Service               |
| 26      | First Day of School      |
| 30      | Closed                   |
|         |                          |